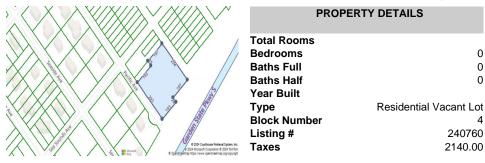

## PROPERTY DETAILS

Total Rooms

Bedrooms 0

Baths Full 0

Baths Half 0

Year Built

Type Residential Vacant Lot
Block Number 4
Listing # 240760
Taxes 2140.00