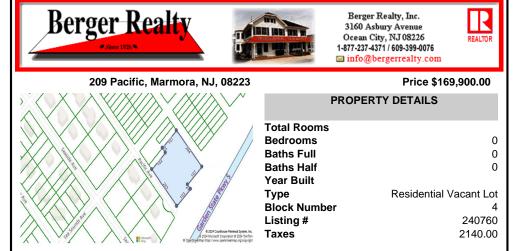

## COMMENTS

Seize the opportunity to own a prime vacant lot in Marmora. Situated at the end of a quiet street, just minutes from Ocean City. Enjoy the tranquil surroundings and tight-knit community atmosphere of Upper Township, with easy access from Route 9 to the Garden State Parkway, and all the Shore Points. This location is close to local amenities and provides easy commuting. Upp...