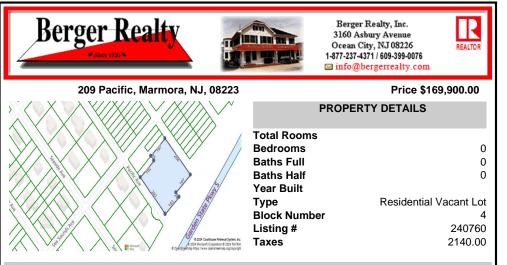

## COMMENTS

Seize the opportunity to own a prime vacant lot in Marmora. Situated at the end of a quiet street, just minutes from Ocean City. Enjoy the tranquil surroundings and tight-knit community atmosphere of Upper Township, with easy access from Route 9 to the Garden State Parkway, and all the Shore Points. This location is close to local amenities and provides easy commuting. Upp...