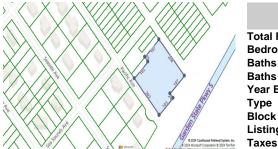

Berger Realty, Inc 1330 Bay Avenue Ocean City, NJ 08226 609-391-1330/609-391-1300 info@bergerrealty.com

209 Pacific, Marmora, NJ, 08223

|   | PROPERTY DETAILS |                        |
|---|------------------|------------------------|
|   | Total Rooms      |                        |
| , | Bedrooms         | 0                      |
|   | Baths Full       | 0                      |
|   | Baths Half       | 0                      |
|   | Year Built       |                        |
|   | Type             | Residential Vacant Lot |
|   | Block Number     | 4                      |
|   | Listing #        | 240760                 |
|   | Taxes            | 2140.00                |

2140.00

Price \$169,900.00

209 Pacific, Marmora, NJ, 08223

# PROPERTY DETAILS

Total Rooms
Bedrooms 0
Baths Full 0
Baths Half 0
Year Built
Type Residential Vacant Lot
Block Number 4
Listing # 240760