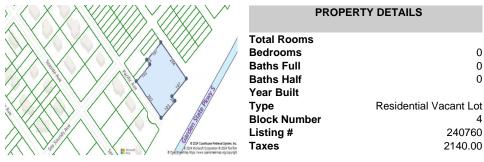

mathematical info@bergerrealty.com

ma

2140.00

209 Pacific, Marmora, NJ, 08223

PROPERTY DETAILS

Price \$169,900.00

**Total Rooms Bedrooms Baths Full** 0 **Baths Half** Year Built Type Residential Vacant Lot **Block Number** Listing # 240760