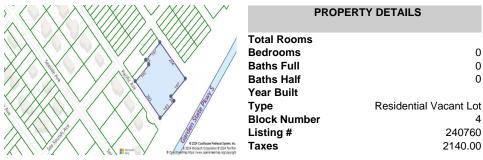

output

Description:

material complex co

Price \$169,900.00

209 Pacific, Marmora, NJ, 08223

PROPERTY DETAILS

**Total Rooms Bedrooms Baths Full Baths Half** Year Built Type Residential Vacant Lot **Block Number** 

Listing # 240760 **Taxes** 2140.00