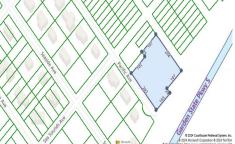

Berger Realty, Inc. 3160 Asbury Avenue Ocean City, NJ 08226 1-877-237-4371/609-399-0076 info@bergerrealty.com

209 Pacific, Marmora, NJ, 08223

Price \$169,900.00

|   | PROPERTY DETAILS |                        |
|---|------------------|------------------------|
| 1 | Total Rooms      |                        |
| , | Bedrooms         | 0                      |
|   | Baths Full       | 0                      |
|   | Baths Half       | 0                      |
|   | Year Built       |                        |
|   | Туре             | Residential Vacant Lot |
|   | Block Number     | 4                      |
|   | Listing #        | 240760                 |
| 1 | Taxes            | 2140.00                |

## **COMMENTS**

Seize the opportunity to own a prime vacant lot in Marmora. Situated at the end of a quiet street, just minutes from Ocean City. Enjoy the tranquil surroundings and tight-knit community atmosphere of Upper Township, with easy access from Route 9 to the Garden State Parkway, and all the Shore Points. This location is close to local amenities and provides easy commuting. Upp...