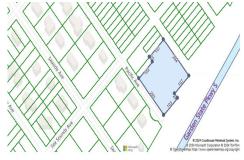

Price \$169,900.00

209 Pacific, Marmora, NJ, 08223

## COMMENTS

Seize the opportunity to own a prime vacant lot in Marmora. Situated at the end of a quiet street, just minutes from Ocean City. Enjoy the tranquil surroundings and tight-knit community atmosphere of Upper Township, with easy access from Route 9 to the Garden State Parkway, and all the Shore Points. This location is close to local amenities and provides easy commuting. Upp...