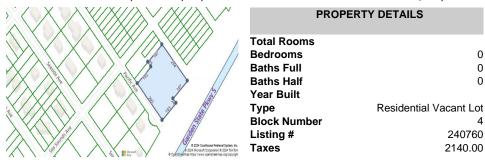

# PROPERTY DETAILS

**Total Rooms Bedrooms Baths Full Baths Half** Year Built

Type Residential Vacant Lot **Block Number** Listing # 240760 **Taxes** 2140.00