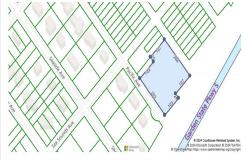

## **COMMENTS**

Seize the opportunity to own a prime vacant lot in Marmora. Situated at the end of a quiet street, just minutes from Ocean City. Enjoy the tranquil surroundings and tight-knit community atmosphere of Upper Township, with easy access from Route 9 to the Garden State Parkway, and all the Shore Points. This location is close to local amenities and provides easy commuting. Upp...

## COMMENTS

Seize the opportunity to own a prime vacant lot in Marmora. Situated at the end of a quiet street, just minutes from Ocean City. Enjoy the tranquil surroundings and tight-knit community atmosphere of Upper Township, with easy access from Route 9 to the Garden State Parkway, and all the Shore Points. This location is close to local amenities and provides easy commuting. Upp...