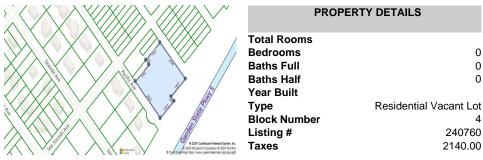

mathematical info@bergerrealty.com

ma

2140.00

Price \$169,900.00

209 Pacific, Marmora, NJ, 08223

PROPERTY DETAILS

**Total Rooms Bedrooms Baths Full Baths Half** Year Built Type Residential Vacant Lot **Block Number** Listing # 240760