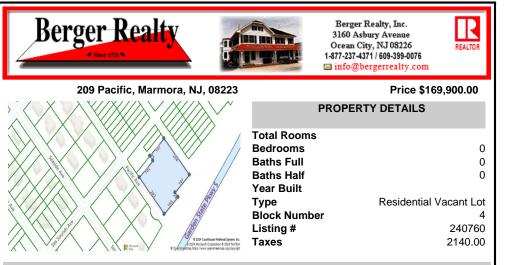

### COMMENTS

Seize the opportunity to own a prime vacant lot in Marmora. Situated at the end of a quiet street, just minutes from Ocean City. Enjoy the tranquil surroundings and tight-knit community atmosphere of Upper Township, with easy access from Route 9 to the Garden State Parkway, and all the Shore Points. This location is close to local amenities and provides easy commuting. Upp ...

## COMMENTS

Seize the opportunity to own a prime vacant lot in Marmora. Situated at the end of a quiet street, just minutes from Ocean City. Enjoy the tranquil surroundings and tight-knit community atmosphere of Upper Township, with easy access from Route 9 to the Garden State Parkway, and all the Shore Points. This location is close to local amenities and provides easy commuting. Upp ...