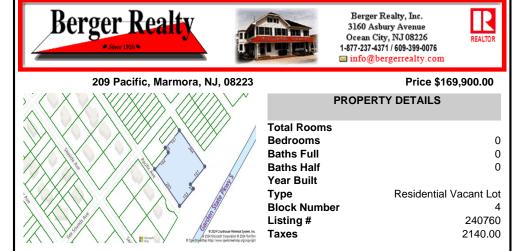

### COMMENTS

Seize the opportunity to own a prime vacant lot in Marmora. Situated at the end of a quiet street, just minutes from Ocean City. Enjoy the tranquil surroundings and tight-knit community atmosphere of Upper Township, with easy access from Route 9 to the Garden State Parkway, and all the Shore Points. This location is close to local amenities and provides easy commuting. Upp ...

## COMMENTS

Seize the opportunity to own a prime vacant lot in Marmora. Situated at the end of a quiet street, just minutes from Ocean City. Enjoy the tranquil surroundings and tight-knit community atmosphere of Upper Township, with easy access from Route 9 to the Garden State Parkway, and all the Shore Points. This location is close to local amenities and provides easy commuting. Upp ...