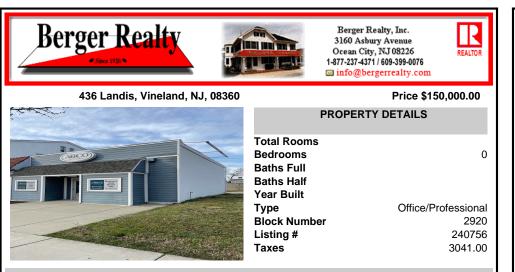

# COMMENTS

Welcome to your new business headquarters on Landis Avenue in the thriving Vineland business district. This turnkey office space boasts a sleek Hardie board exterior, making a striking impression on all who pass by. Step inside to discover a meticulously renovated interior featuring hardwood floors and beautiful wainscoting that exude timeless elegance. Every detail has be...

# Total RoomsBedrooms0Baths Full0Baths Half7Year Built0TypeOffice/ProfessionalBlock Number2920Listing #240756Taxes3041.00