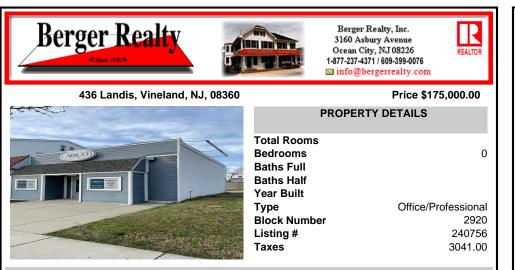

# 436 Landis, Vineland, NJ, 08360

### Price \$175,000.00

Office/Professional

0

2920

240756

3041.00

| PROPERTY DETAILS                                                                                                    |                                                                                                            |
|---------------------------------------------------------------------------------------------------------------------|------------------------------------------------------------------------------------------------------------|
| Total Rooms<br>Bedrooms<br>Baths Full<br>Baths Half<br>Year Built<br>Type Off<br>Block Number<br>Listing #<br>Taxes | ice/P                                                                                                      |
|                                                                                                                     | Total Rooms<br>Bedrooms<br>Baths Full<br>Baths Half<br>Year Built<br>Type Off<br>Block Number<br>Listing # |