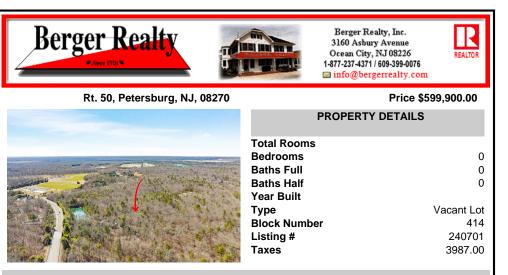

# COMMENTS

Unlock a rare opportunity with this pristine 20.04-acre parcel of land nestled in desirable Upper Township, NJ. Just a short 15-minute drive to the beaches of Sea Isle City and Ocean City, this property offers the perfect balance of tranquility and convenience. Accessible via a private drive into a flag lot, this unique parcel boasts the potential for subdivision, allowing ...

### COMMENTS

Taxes

Unlock a rare opportunity with this pristine 20.04-acre parcel of land nestled in desirable Upper Township, NJ. Just a short 15-minute drive to the beaches of Sea Isle City and Ocean City, this property offers the perfect balance of tranquility and convenience. Accessible via a private drive into a flag lot, this unique parcel boasts the potential for subdivision, allowing...