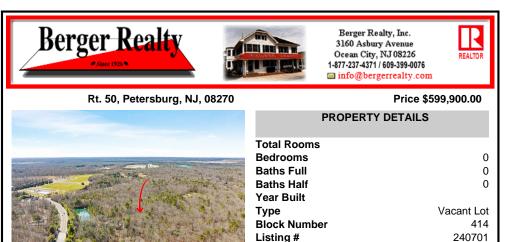

# COMMENTS

Unlock a rare opportunity with this pristine 20.04-acre parcel of land nestled in desirable Upper Township, NJ. Just a short 15-minute drive to the beaches of Sea Isle City and Ocean City, this property offers the perfect balance of tranquility and convenience. Accessible via a private drive into a flag lot, this unique parcel boasts the potential for subdivision, allowing ...

### COMMENTS

Taxes

Unlock a rare opportunity with this pristine 20.04-acre parcel of land nestled in desirable Upper Township, NJ. Just a short 15-minute drive to the beaches of Sea Isle City and Ocean City, this property offers the perfect balance of tranquility and convenience. Accessible via a private drive into a flag lot, this unique parcel boasts the potential for subdivision, allowing...