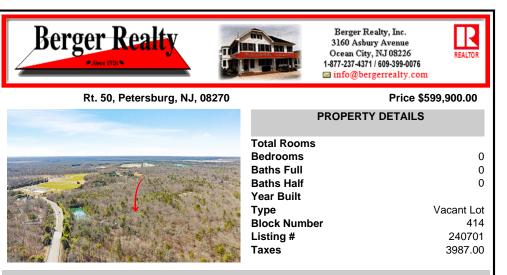

# COMMENTS

Unlock a rare opportunity with this pristine 20.04-acre parcel of land nestled in desirable Upper Township, NJ. Just a short 15-minute drive to the beaches of Sea Isle City and Ocean City, this property offers the perfect balance of tranquility and convenience. Accessible via a private drive into a flag lot, this unique parcel boasts the potential for subdivision, allowing...

## COMMENTS

Unlock a rare opportunity with this pristine 20.04-acre parcel of land nestled in desirable Upper Township, NJ. Just a short 15-minute drive to the beaches of Sea Isle City and Ocean City, this property offers the perfect balance of tranquility and convenience. Accessible via a private drive into a flag lot, this unique parcel boasts the potential for subdivision, allowing...