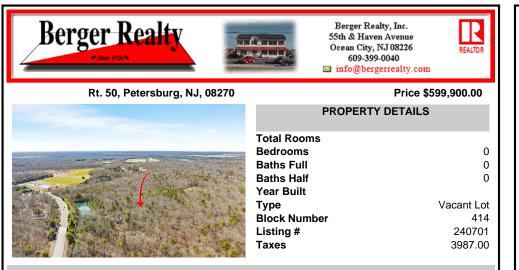

# COMMENTS

Unlock a rare opportunity with this pristine 20.04-acre parcel of land nestled in desirable Upper Township, NJ. Just a short 15-minute drive to the beaches of Sea Isle City and Ocean City, this property offers the perfect balance of tranquility and convenience. Accessible via a private drive into a flag lot, this unique parcel boasts the potential for subdivision, allowing...