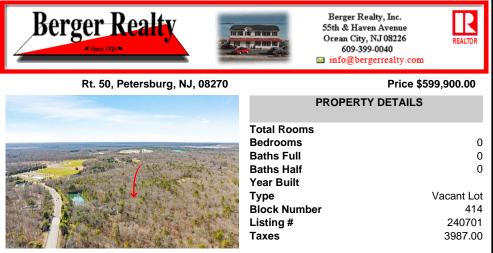

## COMMENTS

Unlock a rare opportunity with this pristine 20.04-acre parcel of land nestled in desirable Upper Township, NJ. Just a short 15-minute drive to the beaches of Sea Isle City and Ocean City, this property offers the perfect balance of tranquility and convenience. Accessible via a private drive into a flag lot, this unique parcel boasts the potential for subdivision, allowing...