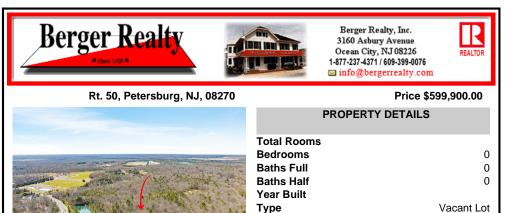

## COMMENTS

Unlock a rare opportunity with this pristine 20.04-acre parcel of land nestled in desirable Upper Township, NJ. Just a short 15-minute drive to the beaches of Sea Isle City and Ocean City, this property offers the perfect balance of tranquility and convenience. Accessible via a private drive into a flag lot, this unique parcel boasts the potential for subdivision, allowing ...

# COMMENTS

**Block Number** 

Listing #

Taxes

Unlock a rare opportunity with this pristine 20.04-acre parcel of land nestled in desirable Upper Township, NJ. Just a short 15-minute drive to the beaches of Sea Isle City and Ocean City, this property offers the perfect balance of tranquility and convenience. Accessible via a private drive into a flag lot, this unique parcel boasts the potential for subdivision, allowing...