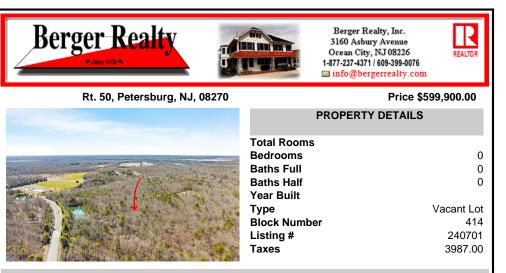

## COMMENTS

Unlock a rare opportunity with this pristine 20.04-acre parcel of land nestled in desirable Upper Township, NJ. Just a short 15-minute drive to the beaches of Sea Isle City and Ocean City, this property offers the perfect balance of tranquility and convenience. Accessible via a private drive into a flag lot, this unique parcel boasts the potential for subdivision, allowing ...

# COMMENTS

**Block Number** 

Listing #

Taxes

Unlock a rare opportunity with this pristine 20.04-acre parcel of land nestled in desirable Upper Township, NJ. Just a short 15-minute drive to the beaches of Sea Isle City and Ocean City, this property offers the perfect balance of tranquility and convenience. Accessible via a private drive into a flag lot, this unique parcel boasts the potential for subdivision, allowing...