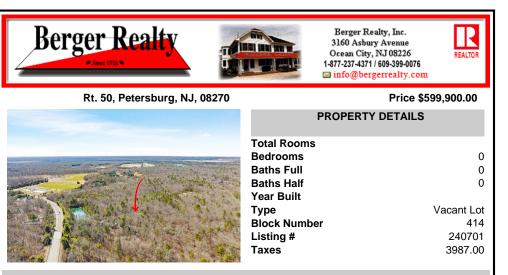

# COMMENTS

Unlock a rare opportunity with this pristine 20.04-acre parcel of land nestled in desirable Upper Township, NJ. Just a short 15-minute drive to the beaches of Sea Isle City and Ocean City, this property offers the perfect balance of tranquility and convenience. Accessible via a private drive into a flag lot, this unique parcel boasts the potential for subdivision, allowing ...

#### COMMENTS

Unlock a rare opportunity with this pristine 20.04-acre parcel of land nestled in desirable Upper Township, NJ. Just a short 15-minute drive to the beaches of Sea Isle City and Ocean City, this property offers the perfect balance of tranquility and convenience. Accessible via a private drive into a flag lot, this unique parcel boasts the potential for subdivision, allowing...