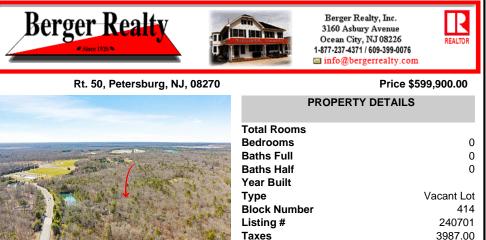

#### COMMENTS

Unlock a rare opportunity with this pristine 20.04-acre parcel of land nestled in desirable Upper Township, NJ. Just a short 15-minute drive to the beaches of Sea Isle City and Ocean City, this property offers the perfect balance of tranquility and convenience. Accessible via a private drive into a flag lot, this unique parcel boasts the potential for subdivision, allowing...