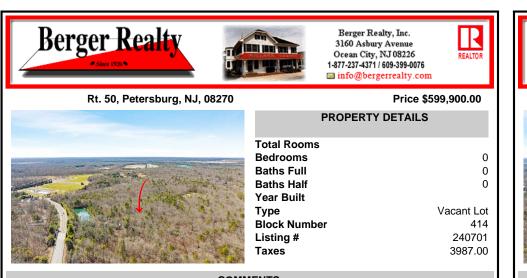

# COMMENTS

Unlock a rare opportunity with this pristine 20.04-acre parcel of land nestled in desirable Upper Township, NJ. Just a short 15-minute drive to the beaches of Sea Isle City and Ocean City, this property offers the perfect balance of tranquility and convenience. Accessible via a private drive into a flag lot, this unique parcel boasts the potential for subdivision, allowing...