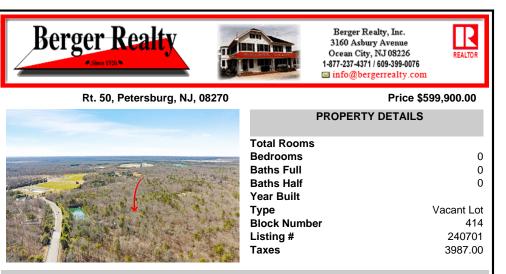

# COMMENTS

Unlock a rare opportunity with this pristine 20.04-acre parcel of land nestled in desirable Upper Township, NJ. Just a short 15-minute drive to the beaches of Sea Isle City and Ocean City, this property offers the perfect balance of tranquility and convenience. Accessible via a private drive into a flag lot, this unique parcel boasts the potential for subdivision, allowing...

## COMMENTS

Unlock a rare opportunity with this pristine 20.04-acre parcel of land nestled in desirable Upper Township, NJ. Just a short 15-minute drive to the beaches of Sea Isle City and Ocean City, this property offers the perfect balance of tranquility and convenience. Accessible via a private drive into a flag lot, this unique parcel boasts the potential for subdivision, allowing...