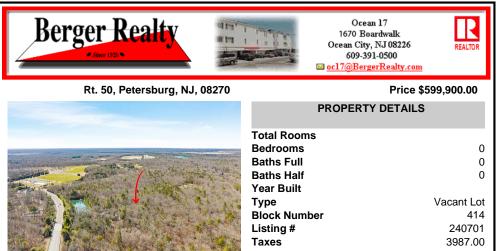

### COMMENTS

Unlock a rare opportunity with this pristine 20.04-acre parcel of land nestled in desirable Upper Township, NJ. Just a short 15-minute drive to the beaches of Sea Isle City and Ocean City, this property offers the perfect balance of tranquility and convenience. Accessible via a private drive into a flag lot, this unique parcel boasts the potential for subdivision, allowing...

## **PROPERTY FEATURES**