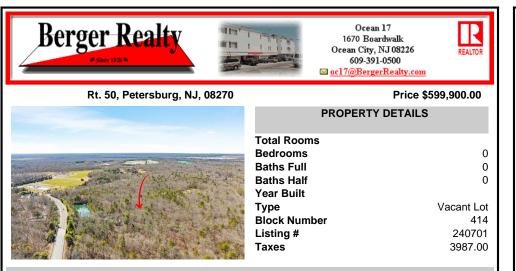

# COMMENTS

Unlock a rare opportunity with this pristine 20.04-acre parcel of land nestled in desirable Upper Township, NJ. Just a short 15-minute drive to the beaches of Sea Isle City and Ocean City, this property offers the perfect balance of tranquility and convenience. Accessible via a private drive into a flag lot, this unique parcel boasts the potential for subdivision, allowing...

## **PROPERTY FEATURES**