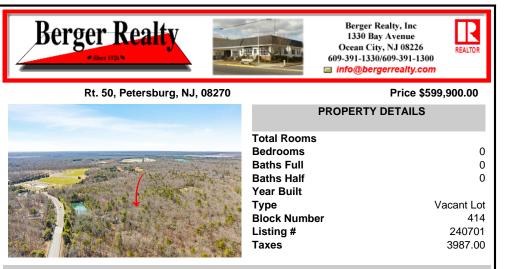

### Rt. 50, Petersburg, NJ, 08270

| PROPERTY DETAILS                                                  |                                        |
|-------------------------------------------------------------------|----------------------------------------|
| Total Rooms<br>Bedrooms<br>Baths Full<br>Baths Half<br>Year Built | 0<br>0<br>0                            |
| Type<br>Block Number<br>Listing #<br>Taxes                        | Vacant Lot<br>414<br>240701<br>3987.00 |