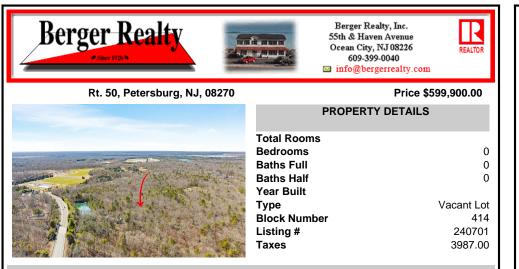

# COMMENTS

Unlock a rare opportunity with this pristine 20.04-acre parcel of land nestled in desirable Upper Township, NJ. Just a short 15-minute drive to the beaches of Sea Isle City and Ocean City, this property offers the perfect balance of tranquility and convenience. Accessible via a private drive into a flag lot, this unique parcel boasts the potential for subdivision, allowing...