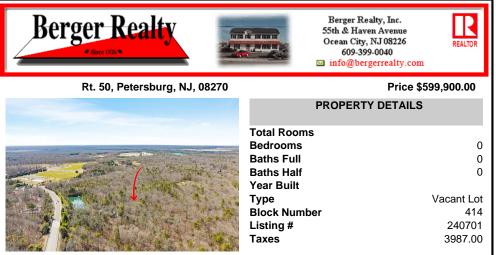

# COMMENTS

Unlock a rare opportunity with this pristine 20.04-acre parcel of land nestled in desirable Upper Township, NJ. Just a short 15-minute drive to the beaches of Sea Isle City and Ocean City, this property offers the perfect balance of tranquility and convenience. Accessible via a private drive into a flag lot, this unique parcel boasts the potential for subdivision, allowing...