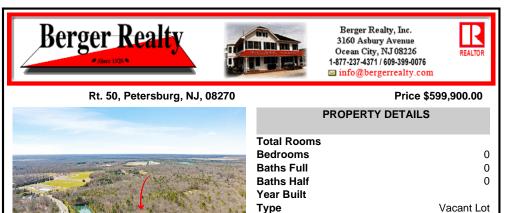

## COMMENTS

Unlock a rare opportunity with this pristine 20.04-acre parcel of land nestled in desirable Upper Township, NJ. Just a short 15-minute drive to the beaches of Sea Isle City and Ocean City, this property offers the perfect balance of tranquility and convenience. Accessible via a private drive into a flag lot, this unique parcel boasts the potential for subdivision, allowing...