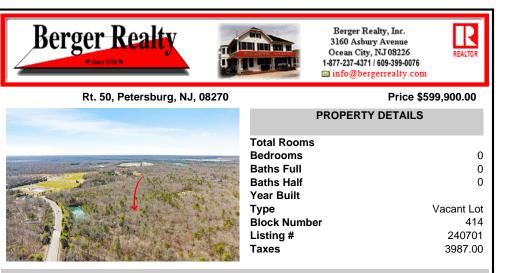

# COMMENTS

**Block Number** 

Listing #

Taxes

Unlock a rare opportunity with this pristine 20.04-acre parcel of land nestled in desirable Upper Township, NJ. Just a short 15-minute drive to the beaches of Sea Isle City and Ocean City, this property offers the perfect balance of tranquility and convenience. Accessible via a private drive into a flag lot, this unique parcel boasts the potential for subdivision, allowing...

## COMMENTS

Unlock a rare opportunity with this pristine 20.04-acre parcel of land nestled in desirable Upper Township, NJ. Just a short 15-minute drive to the beaches of Sea Isle City and Ocean City, this property offers the perfect balance of tranquility and convenience. Accessible via a private drive into a flag lot, this unique parcel boasts the potential for subdivision, allowing...