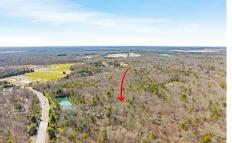

## **COMMENTS**

Taxes

Unlock a rare opportunity with this pristine 20.04-acre parcel of land nestled in desirable Upper Township, NJ. Just a short 15-minute drive to the beaches of Sea Isle City and Ocean City, this property offers the perfect balance of tranquility and convenience. Accessible via a private drive into a flag lot, this unique parcel boasts the potential for subdivision, allowing...

## COMMENTS

Unlock a rare opportunity with this pristine 20.04-acre parcel of land nestled in desirable Upper Township, NJ. Just a short 15-minute drive to the beaches of Sea Isle City and Ocean City, this property offers the perfect balance of tranquility and convenience. Accessible via a private drive into a flag lot, this unique parcel boasts the potential for subdivision, allowing...