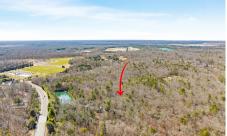

# **COMMENTS**

Unlock a rare opportunity with this pristine 20.04-acre parcel of land nestled in desirable Upper Township, NJ. Just a short 15-minute drive to the beaches of Sea Isle City and Ocean City, this property offers the perfect balance of tranquility and convenience. Accessible via a private drive into a flag lot, this unique parcel boasts the potential for subdivision, allowing...

# COMMENTS

Unlock a rare opportunity with this pristine 20.04-acre parcel of land nestled in desirable Upper Township, NJ. Just a short 15-minute drive to the beaches of Sea Isle City and Ocean City, this property offers the perfect balance of tranquility and convenience. Accessible via a private drive into a flag lot, this unique parcel boasts the potential for subdivision, allowing...