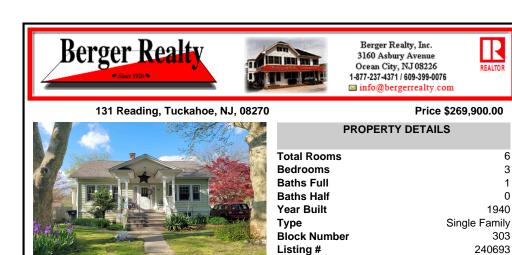

## **PROPERTY DETAILS**

|                                                                                                                  | Тс       |
|------------------------------------------------------------------------------------------------------------------|----------|
|                                                                                                                  | Be       |
|                                                                                                                  | Ba       |
|                                                                                                                  | Ba<br>Ye |
|                                                                                                                  | Ye       |
|                                                                                                                  | Ту       |
|                                                                                                                  | BI<br>Li |
|                                                                                                                  | Та       |
| and the second |          |

...

6

3

1

0

1940

303

3378.00

| otal Rooms   | 6             |
|--------------|---------------|
| Bedrooms     | 3             |
| Baths Full   | 1             |
| Baths Half   | C             |
| 'ear Built   | 1940          |
| уре          | Single Family |
| Block Number | 303           |
| isting #     | 240693        |
| axes         | 3378.00       |
|              |               |