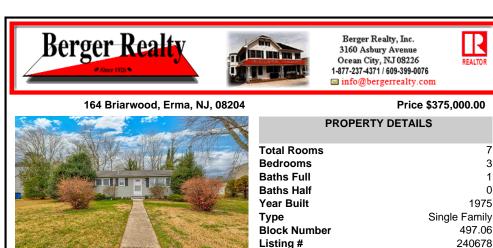

## COMMENTS

Taxes

Discover comfort and serenity at 164 Briarwood Drive in the community of Erma, NJ. The home features a cozy living room along with 3 bedrooms and 1 bathroom. There is also an eat-in kitchen with attached utility/laundry room. Head out to the expansive fenced in back yard which is ideal for outdoor activities. This property is ideally located a short distance to Schools...