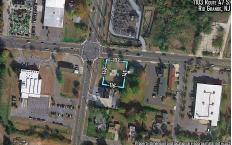

Price \$119,900.00

1103 Route 47, Rio Grande, NJ, 08240

# COMMENTS

Extremely high visibly Town Business Lot, get in now lots of residential development about to happen in the area. The property is near the Cape May County bike trail, Downtown Rio Grande, Close Proximity to the Wildwoods and Cape May. Town Business zoning allows for a mix of commercial uses and apartments above commercial space. Don't let this lot slip by lots of resid...