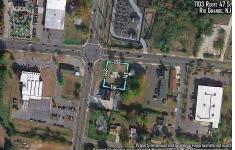

output

Description:

material complex co

0

1429.00

1103 Route 47, Rio Grande, NJ, 08240

PROPERTY DETAILS

Price \$119,900.00

# COMMENTS

**Taxes** 

Extremely high visibly Town Business Lot, get in now lots of residential development about to happen in the area. The property is near the Cape May County bike trail, Downtown Rio Grande, Close Proximity to the Wildwoods and Cape May. Town Business zoning allows for a mix of commercial uses and apartments above commercial space. Don\t let this lot slip by lots of resid...