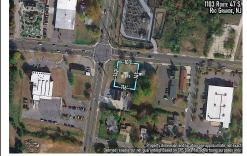

Berger Realty, Inc. 3160 Asbury Avenue Ocean City, NJ 08226 1-877-237-4371 / 609-399-0076 info@bergerrealty.com

240591

1429.00

1103 Route 47, Rio Grande, NJ, 08240

Price \$119,900.00

# **COMMENTS**

Listing #

Taxes

Extremely high visibly Town Business Lot, get in now lots of residential development about to happen in the area. The property is near the Cape May County bike trail, Downtown Rio Grande, Close Proximity to the Wildwoods and Cape May. Town Business zoning allows for a mix of commercial uses and apartments above commercial space. Don\t let this lot slip by lots of resid...