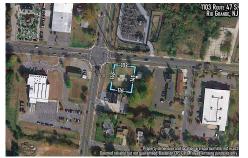

Price \$119,900.00

1103 Route 47, Rio Grande, NJ, 08240

# PROPERTY DETAILS

Total Rooms

Bedrooms 0

Baths Full 0

Baths Half 0

Year Built

Type Commercial Vacant Lot Block Number 1441 Listing # 240591 Taxes 1429.00

## COMMENTS

Extremely high visibly Town Business Lot, get in now lots of residential development about to happen in the area. The property is near the Cape May County bike trail, Downtown Rio Grande, Close Proximity to the Wildwoods and Cape May. Town Business zoning allows for a mix of commercial uses and apartments above commercial space. Don't let this lot slip by lots of resid...