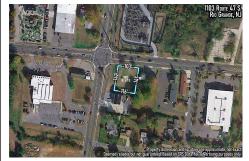

Berger Realty, Inc. 3160 Asbury Avenue Ocean City, NJ 08226 1-877-237-4371/609-399-0076 info@bergerrealty.com

1429.00

1103 Route 47, Rio Grande, NJ, 08240

# Price \$119,900.00

# PROPERTY DETAILS Total Rooms Bedrooms 0 Baths Full 0 Baths Half 0 Year Built Type Commercial Vacant Lot Block Number 1441 Listing # 240591

## **COMMENTS**

Taxes

Extremely high visibly Town Business Lot, get in now lots of residential development about to happen in the area. The property is near the Cape May County bike trail, Downtown Rio Grande, Close Proximity to the Wildwoods and Cape May. Town Business zoning allows for a mix of commercial uses and apartments above commercial space. Don\'t let this lot slip by lots of resid...