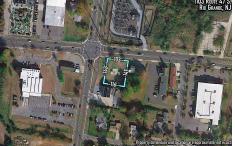

1441

1103 Route 47, Rio Grande, NJ, 08240

## COMMENTS

**Block Number** 

Extremely high visibly Town Business Lot, get in now lots of residential development about to happen in the area. The property is near the Cape May County bike trail, Downtown Rio Grande, Close Proximity to the Wildwoods and Cape May. Town Business zoning allows for a mix of commercial uses and apartments above commercial space. Don't let this lot slip by lots of resid...