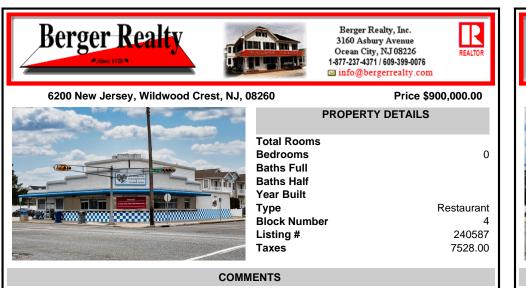

Welcome to Brandon's Pancake House & Ice Cream Parlor! Built in 2010 this is one of the newest restaurants on the island. It features 13 parking spaces w/1 handicap. Allowance for up to 99+ seats (estimated in compliance w/ parking) If the back bathroom is utilized for guests, the seating capabilities can be 150+. This Turn-Key operation is in pristine working order, rea...

| PROPERTY FEATURES                                         |                                                                                                                |                                      |                                                    |  |  |
|-----------------------------------------------------------|----------------------------------------------------------------------------------------------------------------|--------------------------------------|----------------------------------------------------|--|--|
| ParkingGarage<br>11 Or More Spaces<br>Off Street<br>Paved | InteriorFeatures<br>Fire Sprinkler System<br>Living Space Available<br>Restroom<br>Smoke/Fire Alarm<br>Storage | Heating<br>Gas Natural<br>Forced Air | Cooling<br>Central Air Conditioning<br>Ceiling Fan |  |  |
| HotWater<br>Gas                                           | Water<br>City                                                                                                  | Sewer<br>City                        |                                                    |  |  |
| CONTACT                                                   |                                                                                                                |                                      |                                                    |  |  |

Ask for Tanya Pinkerton Berger Realty Inc 3160 Asbury Avenue, Ocean City Call: 609-442-0418 Email to: tp@bergerrealty.com

Scan to see Property page.

Welcome to Brandon's Pancake House & Ice Cream Parlor! Built in 2010 this is one of the newest restaurants on the island. It features 13 parking spaces w/ 1 handicap. Allowance for up to 99+ seats (estimated in compliance w/ parking) If the back bathroom is utilized for guests, the seating capabilities can be 150+. This Turn-Key operation is in pristine working order, rea...