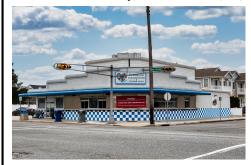

### **COMMENTS**

Taxes

Welcome to Brandon\'s Pancake House & Ice Cream Parlor! Built in 2010 this is one of the newest restaurants on the island. It features 13 parking spaces w/ 1 handicap. Allowance for up to 99+ seats (estimated in compliance w/ parking) If the back bathroom is utilized for guests, the seating capabilities can be 150+. This Turn-Key operation is in pristine working order, rea...

### **COMMENTS**

Welcome to Brandon\'s Pancake House & Ice Cream Parlor! Built in 2010 this is one of the newest restaurants on the island. It features 13 parking spaces w/ 1 handicap. Allowance for up to 99+ seats (estimated in compliance w/ parking) If the back bathroom is utilized for guests, the seating capabilities can be 150+. This Turn-Key operation is in pristine working order, rea...