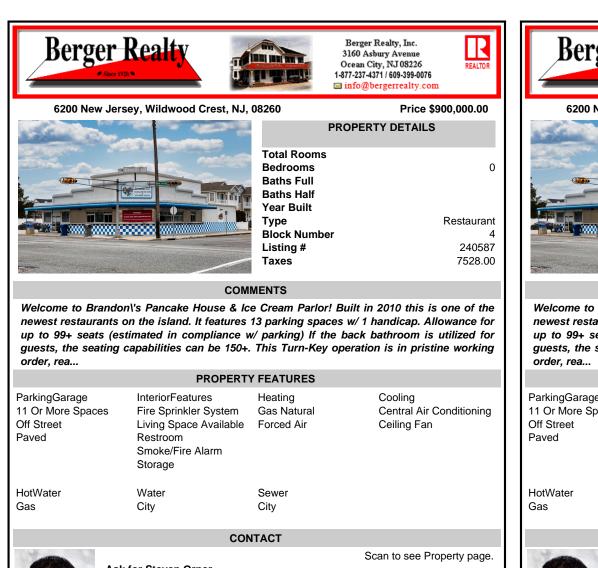

## COMMENTS

Welcome to Brandon\'s Pancake House & Ice Cream Parlor! Built in 2010 this is one of the newest restaurants on the island. It features 13 parking spaces w/ 1 handicap. Allowance for up to 99+ seats (estimated in compliance w/ parking) If the back bathroom is utilized for quests, the seating capabilities can be 150+. This Turn-Key operation is in pristine working