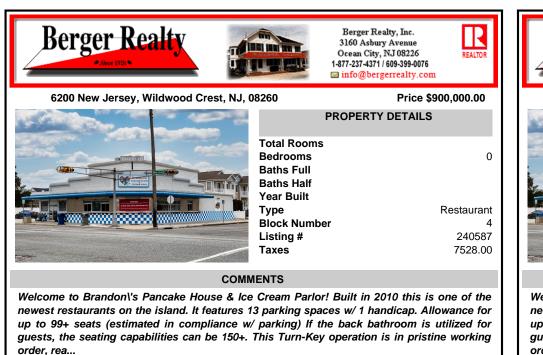

Welcome to Brandon's Pancake House & Ice Cream Parlor! Built in 2010 this is one of the newest restaurants on the island. It features 13 parking spaces w/ 1 handicap. Allowance for up to 99+ seats (estimated in compliance w/ parking) If the back bathroom is utilized for guests, the seating capabilities can be 150+. This Turn-Key operation is in pristine working order, rea...