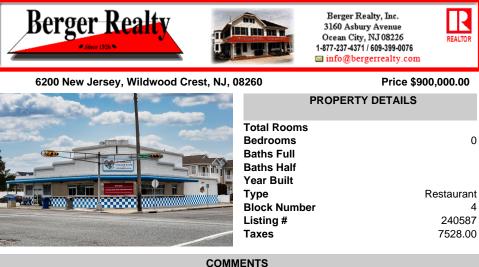

Welcome to Brandon's Pancake House & Ice Cream Parlor! Built in 2010 this is one of the newest restaurants on the island. It features 13 parking spaces w/ 1 handicap. Allowance for up to 99+ seats (estimated in compliance w/ parking) If the back bathroom is utilized for guests, the seating capabilities can be 150+. This Turn-Key operation is in pristine working order, rea...