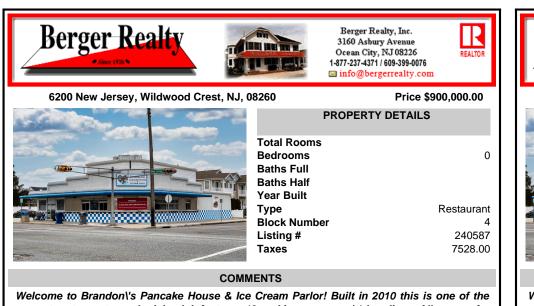

welcome to Brandon's Pancake House & Ice Cream Parlor! Built in 2010 this is one of the newest restaurants on the island. It features 13 parking spaces w/ 1 handicap. Allowance for up to 99+ seats (estimated in compliance w/ parking) If the back bathroom is utilized for guests, the seating capabilities can be 150+. This Turn-Key operation is in pristine working order, rea...

| PROPERTY FEATURES                                         |                                                                                                                |                                      |                                                    |  |  |  |
|-----------------------------------------------------------|----------------------------------------------------------------------------------------------------------------|--------------------------------------|----------------------------------------------------|--|--|--|
| ParkingGarage<br>11 Or More Spaces<br>Off Street<br>Paved | InteriorFeatures<br>Fire Sprinkler System<br>Living Space Available<br>Restroom<br>Smoke/Fire Alarm<br>Storage | Heating<br>Gas Natural<br>Forced Air | Cooling<br>Central Air Conditioning<br>Ceiling Fan |  |  |  |
| HotWater<br>Gas                                           | Water<br>City                                                                                                  | Sewer<br>City                        |                                                    |  |  |  |
| CONTACT                                                   |                                                                                                                |                                      |                                                    |  |  |  |