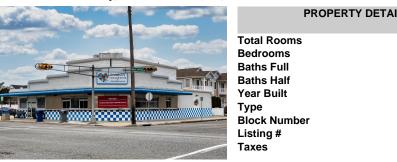

## Welcome to Brando

|                                                                                                                                                                                                                                                                                                              | Baths Full<br>Baths Half<br>Year Built<br>Type<br>Block Number<br>Listing #<br>Taxes | Restaurant<br>4<br>240587<br>7528.00 |  |  |  |
|--------------------------------------------------------------------------------------------------------------------------------------------------------------------------------------------------------------------------------------------------------------------------------------------------------------|--------------------------------------------------------------------------------------|--------------------------------------|--|--|--|
| COMMENTS                                                                                                                                                                                                                                                                                                     |                                                                                      |                                      |  |  |  |
| on\'s Pancake House & Ice Cream Parlor! Built in 2010 this is one of the<br>on the island. It features 13 parking spaces w/ 1 handicap. Allowance for<br>stimated in compliance w/ parking) If the back bathroom is utilized for<br>capabilities can be 150+. This Turn-Key operation is in pristine working |                                                                                      |                                      |  |  |  |