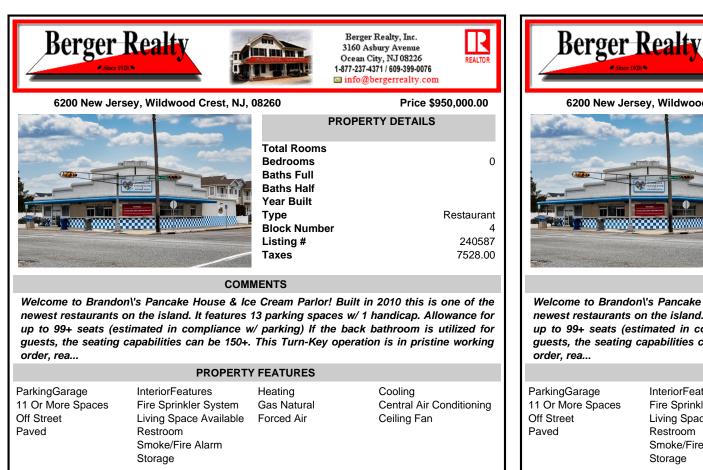

## Welcome to Brando

|                                                                                                                                                                                                                                                                                                              | Baths Full<br>Baths Half<br>Year Built<br>Type<br>Block Number<br>Listing #<br>Taxes | Restaurant<br>4<br>240587<br>7528.00 |  |  |  |
|--------------------------------------------------------------------------------------------------------------------------------------------------------------------------------------------------------------------------------------------------------------------------------------------------------------|--------------------------------------------------------------------------------------|--------------------------------------|--|--|--|
| COMMENTS                                                                                                                                                                                                                                                                                                     |                                                                                      |                                      |  |  |  |
| on\'s Pancake House & Ice Cream Parlor! Built in 2010 this is one of the<br>on the island. It features 13 parking spaces w/ 1 handicap. Allowance for<br>stimated in compliance w/ parking) If the back bathroom is utilized for<br>capabilities can be 150+. This Turn-Key operation is in pristine working |                                                                                      |                                      |  |  |  |

## 6200 New Jersey, Wildwood Crest, NJ, 08260

**PROPERTY DETAILS**