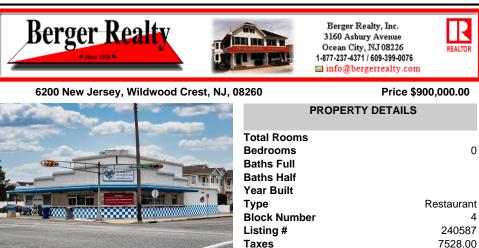

newest restaurants on the island. It features 13 parking spaces w/ 1 handicap. Allowance for up to 99+ seats (estimated in compliance w/ parking) If the back bathroom is utilized for quests, the seating capabilities can be 150+. This Turn-Key operation is in pristine working order, rea...

Ask for Mary Kuchka Berger Realty Inc 3160 Asbury Avenue, Ocean City Call: 609-576-2790 Email to: mk@bergerrealty.com

Scan to see Property page.

COMMENTS

Welcome to Brandon\'s Pancake House & Ice Cream Parlor! Built in 2010 this is one of the newest restaurants on the island. It features 13 parking spaces w/ 1 handicap. Allowance for up to 99+ seats (estimated in compliance w/ parking) If the back bathroom is utilized for quests, the seating capabilities can be 150+. This Turn-Key operation is in pristine working order. rea...