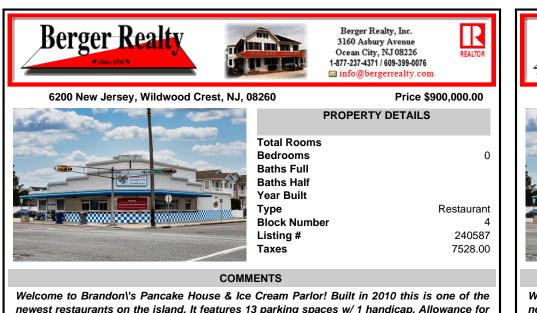

newest restaurants on the island. It features 13 parking spaces w/ 1 handicap. Allowance for up to 99+ seats (estimated in compliance w/ parking) If the back bathroom is utilized for quests, the seating capabilities can be 150+. This Turn-Key operation is in pristine working order, rea...

Ask for Mary Kuchka Berger Realty Inc 3160 Asbury Avenue, Ocean City Call: 609-576-2790 Email to: mk@bergerrealty.com

Scan to see Property page.

COMMENTS

Welcome to Brandon\'s Pancake House & Ice Cream Parlor! Built in 2010 this is one of the newest restaurants on the island. It features 13 parking spaces w/ 1 handicap. Allowance for up to 99+ seats (estimated in compliance w/ parking) If the back bathroom is utilized for quests, the seating capabilities can be 150+. This Turn-Key operation is in pristine working order. rea...