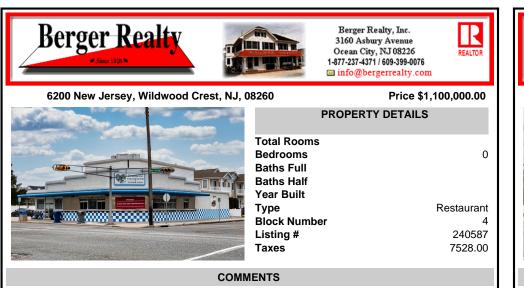

Welcome to Brandon\'s Pancake House & Ice Cream Parlor! Built in 2010 this is one of the newest restaurants on the island. It features 13 parking spaces w/ 1 handicap. Allowance for up to 99+ seats (estimated in compliance w/ parking) If the back bathroom is utilized for guests, the seating capabilities can be 150+. This Turn-Key operation is in pristine working order, rea...