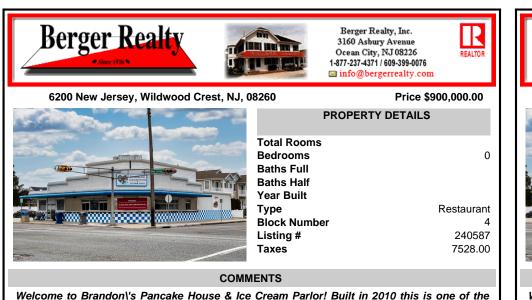

Welcome to Brandon\'s Pancake House & Ice Cream Parlor! Built in 2010 this is one of the newest restaurants on the island. It features 13 parking spaces w/ 1 handicap. Allowance for up to 99+ seats (estimated in compliance w/ parking) If the back bathroom is utilized for guests, the seating capabilities can be 150+. This Turn-Key operation is in pristine working order, rea...