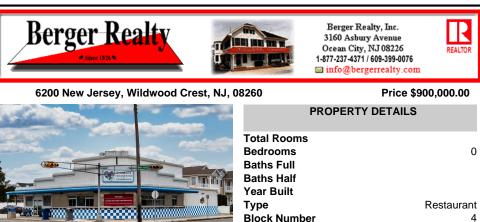

## COMMENTS

Welcome to Brandon's Pancake House & Ice Cream Parlor! Built in 2010 this is one of the newest restaurants on the island. It features 13 parking spaces w/ 1 handicap. Allowance for up to 99+ seats (estimated in compliance w/ parking) If the back bathroom is utilized for guests, the seating capabilities can be 150+. This Turn-Key operation is in pristine working order, rea...