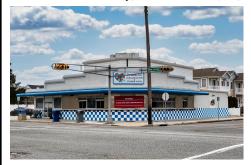

## **COMMENTS**

Taxes

Welcome to Brandon\'s Pancake House & Ice Cream Parlor! Built in 2010 this is one of the newest restaurants on the island. It features 13 parking spaces w/ 1 handicap. Allowance for up to 99+ seats (estimated in compliance w/ parking) If the back bathroom is utilized for guests, the seating capabilities can be 150+. This Turn-Key operation is in pristine working order, rea...