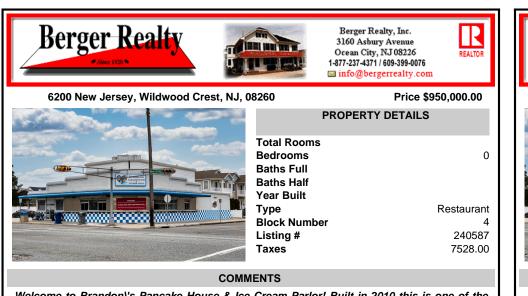

Welcome to Brandon\'s Pancake House & Ice Cream Parlor! Built in 2010 this is one of the newest restaurants on the island. It features 13 parking spaces w/ 1 handicap. Allowance for up to 99+ seats (estimated in compliance w/ parking) If the back bathroom is utilized for quests, the seating capabilities can be 150+. This Turn-Key operation is in pristine working order, rea...

Welcome to Brandon\'s Pancake House & Ice Cream Parlor! Built in 2010 this is one of the newest restaurants on the island. It features 13 parking spaces w/ 1 handicap. Allowance for up to 99+ seats (estimated in compliance w/ parking) If the back bathroom is utilized for guests, the seating capabilities can be 150+. This Turn-Key operation is in pristine working order, rea ...