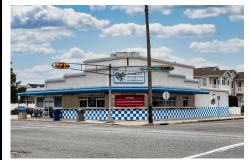

### **COMMENTS**

Listing #

Taxes

Welcome to Brandon\'s Pancake House & Ice Cream Parlor! Built in 2010 this is one of the newest restaurants on the island. It features 13 parking spaces w/ 1 handicap. Allowance for up to 99+ seats (estimated in compliance w/ parking) If the back bathroom is utilized for quests, the seating capabilities can be 150+. This Turn-Key operation is in pristine working order, rea...

### **COMMENTS**

Welcome to Brandon\'s Pancake House & Ice Cream Parlor! Built in 2010 this is one of the newest restaurants on the island. It features 13 parking spaces w/ 1 handicap. Allowance for up to 99+ seats (estimated in compliance w/ parking) If the back bathroom is utilized for quests, the seating capabilities can be 150+. This Turn-Key operation is in pristine working order. rea...