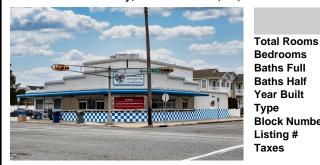

### **COMMENTS**

Listing #

Taxes

Welcome to Brandon\'s Pancake House & Ice Cream Parlor! Built in 2010 this is one of the newest restaurants on the island. It features 13 parking spaces w/ 1 handicap. Allowance for up to 99+ seats (estimated in compliance w/ parking) If the back bathroom is utilized for quests, the seating capabilities can be 150+. This Turn-Key operation is in pristine working order, rea...

### **COMMENTS**

Welcome to Brandon\'s Pancake House & Ice Cream Parlor! Built in 2010 this is one of the newest restaurants on the island. It features 13 parking spaces w/ 1 handicap. Allowance for up to 99+ seats (estimated in compliance w/ parking) If the back bathroom is utilized for quests, the seating capabilities can be 150+. This Turn-Key operation is in pristine working order. rea...