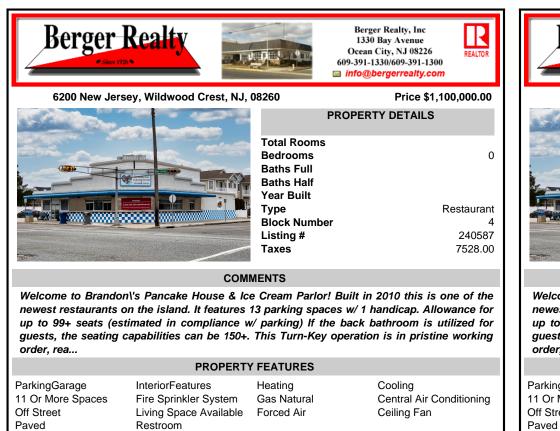

Sewer

City

CONTACT

| Berger Realty                          | <b>9</b>               | Berger Realty, Inc<br>1330 Bay Avenue<br>Ocean City, NJ 08226<br>609-391-1330/609-391-1300<br>info@bergerrealty.com | REALTOR   |  |  |
|----------------------------------------|------------------------|---------------------------------------------------------------------------------------------------------------------|-----------|--|--|
| 6200 New Jersey, Wildwood Crest, NJ, 0 | Price \$1,100,000.00   |                                                                                                                     |           |  |  |
|                                        |                        | PROPERTY DETAILS                                                                                                    |           |  |  |
| and a second second                    | Total Rooms            |                                                                                                                     |           |  |  |
|                                        | Bedrooms<br>Baths Full |                                                                                                                     | 0         |  |  |
|                                        | Baths Half             |                                                                                                                     |           |  |  |
|                                        | Year Built<br>Type     | R                                                                                                                   | estaurant |  |  |
|                                        | Block Numbe            | er                                                                                                                  | 4         |  |  |
|                                        | Listing #              |                                                                                                                     | 240587    |  |  |
|                                        | Taxes                  |                                                                                                                     | 7528.00   |  |  |
| COMMENTS                               |                        |                                                                                                                     |           |  |  |

Welcome to Brandon's Pancake House & Ice Cream Parlor! Built in 2010 this is one of the newest restaurants on the island. It features 13 parking spaces w/ 1 handicap. Allowance for up to 99+ seats (estimated in compliance w/ parking) If the back bathroom is utilized for guests, the seating capabilities can be 150+. This Turn-Key operation is in pristine working order, rea...

| PROPERTY FEATURES                                         |                                                                                                                |                                      |                                                    |  |
|-----------------------------------------------------------|----------------------------------------------------------------------------------------------------------------|--------------------------------------|----------------------------------------------------|--|
| ParkingGarage<br>11 Or More Spaces<br>Off Street<br>Paved | InteriorFeatures<br>Fire Sprinkler System<br>Living Space Available<br>Restroom<br>Smoke/Fire Alarm<br>Storage | Heating<br>Gas Natural<br>Forced Air | Cooling<br>Central Air Conditioning<br>Ceiling Fan |  |
| HotWater<br>Gas                                           | Water<br>City                                                                                                  | Sewer<br>City                        |                                                    |  |