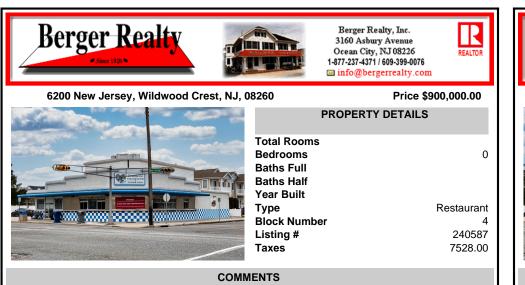

Welcome to Brandon's Pancake House & Ice Cream Parlor! Built in 2010 this is one of the newest restaurants on the island. It features 13 parking spaces w/1 handicap. Allowance for up to 99+ seats (estimated in compliance w/ parking) If the back bathroom is utilized for guests, the seating capabilities can be 150+. This Turn-Key operation is in pristine working order, rea...