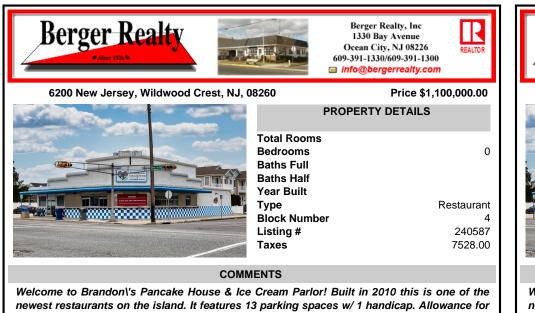

weicome to Brandon's Pancake House & ice Cream Parior! Built in 2010 this is one of the newest restaurants on the island. It features 13 parking spaces w/ 1 handicap. Allowance for up to 99+ seats (estimated in compliance w/ parking) If the back bathroom is utilized for guests, the seating capabilities can be 150+. This Turn-Key operation is in pristine working order, rea...