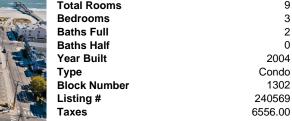

| Total Rooms  | 9       |
|--------------|---------|
| Bedrooms     | 3       |
| Baths Full   | 2       |
| Baths Half   | 0       |
| Year Built   | 2004    |
| Туре         | Condo   |
| Block Number | 1302    |
| Listing #    | 240569  |
| Taxes        | 6556.00 |