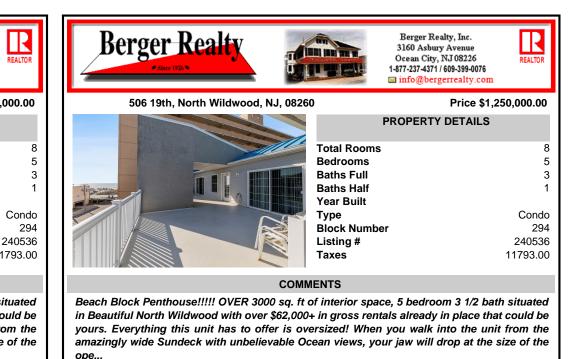

506 19th, North Wildwood, NJ, 08260

| PROPERTY DETAILS                                                                                                |
|-----------------------------------------------------------------------------------------------------------------|
| Total Rooms<br>Bedrooms<br>Baths Full<br>Baths Half<br>Year Built<br>Type<br>Block Number<br>Listing #<br>Taxes |

## COMMENTS

Beach Block Penthouse!!!!! OVER 3000 sq. ft of interior space, 5 bedroom 3 1/2 bath situated in Beautiful North Wildwood with over \$62,000+ in gross rentals already in place that could be yours. Everything this unit has to offer is oversized! When you walk into the unit from the amazingly wide Sundeck with unbelievable Ocean views, your jaw will drop at the size of the ope...