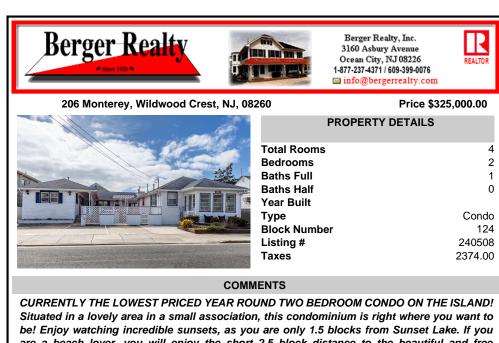

are a beach lover, you will enjoy the short 2.5 block distance to the beautiful and fr Wildwood Crest beaches. This ... **PROPERTY FEATURES** UnitFeatures ParkingGarage OtherRooms AppliancesIncluded Living Room Range

Kitchen

**Dining Area** 

HotWater

Electric

Tile Floors 1 Car Laminate Fooring Assigned Parking Cooling Heating Gas Natural Central Air Forced Air Ceiling Fan

Sewer

City

CONTACT

Scan to see Property page

Microwave Oven

Refrigerator Dishwasher

Water

City

|                                                                                                                      | · Realty                                                                                      | 1-8                                                                                                             | Berger Realty, Inc.<br>3160 Asbury Avenue<br>Ocean City, NJ 08226<br>177-237-4371 / 609-399-0076<br>info@bergerrealty.com | REALTO                   |
|----------------------------------------------------------------------------------------------------------------------|-----------------------------------------------------------------------------------------------|-----------------------------------------------------------------------------------------------------------------|---------------------------------------------------------------------------------------------------------------------------|--------------------------|
| 206 Monte                                                                                                            | erey, Wildwood Crest, NJ                                                                      |                                                                                                                 | Price \$325                                                                                                               | 5,000.0                  |
|                                                                                                                      |                                                                                               | Total Rooms<br>Bedrooms<br>Baths Full<br>Baths Half<br>Year Built<br>Type<br>Block Number<br>Listing #<br>Taxes | OPERTY DETAILS                                                                                                            | Con<br>1<br>2405<br>2374 |
| be! Enjoy watchin                                                                                                    | y area in a small associa<br>g incredible sunsets, as<br>r, you will enjoy the sh             | you are only 1.5 blo                                                                                            | cks from Sunset Lak                                                                                                       | e. If ye                 |
| Wildwood Crest b                                                                                                     | PROPER                                                                                        |                                                                                                                 | AppliancesIngle                                                                                                           |                          |
|                                                                                                                      |                                                                                               | RTY FEATURES<br>OtherRooms<br>Living Room<br>Kitchen<br>Dining Area                                             | AppliancesInclu<br>Range<br>Microwave Ove<br>Refrigerator<br>Dishwasher                                                   | uded                     |
| Wildwood Crest b<br>UnitFeatures<br>Tile Floors<br>Laminate Fooring<br>Heating<br>Gas Natural<br>Forced Air<br>Sewer | PROPER<br>ParkingGarage<br>1 Car                                                              | OtherRooms<br>Living Room<br>Kitchen                                                                            | Range<br>Microwave Ove<br>Refrigerator                                                                                    | uded                     |
| Wildwood Crest b<br>UnitFeatures<br>Tile Floors                                                                      | PROPER<br>ParkingGarage<br>1 Car<br>Assigned Parking<br>Cooling<br>Central Air<br>Ceiling Fan | OtherRooms<br>Living Room<br>Kitchen<br>Dining Area<br>HotWater                                                 | Range<br>Microwave Ove<br>Refrigerator<br>Dishwasher<br>Water                                                             | uded                     |