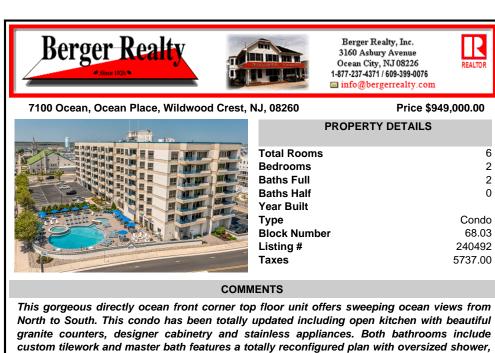

7100 Ocean, Ocean Place, Wildwood Crest, NJ, 08260

|            | -                  |
|------------|--------------------|
|            | Price \$949,000.00 |
| PROPERTY D | DETAILS            |

REALTOR

## COMMENTS

This gorgeous directly ocean front corner top floor unit offers sweeping ocean views from North to South. This condo has been totally updated including open kitchen with beautiful granite counters, designer cabinetry and stainless appliances. Both bathrooms include custom tilework and master bath features a totally reconfigured plan with oversized shower, double sinks an...